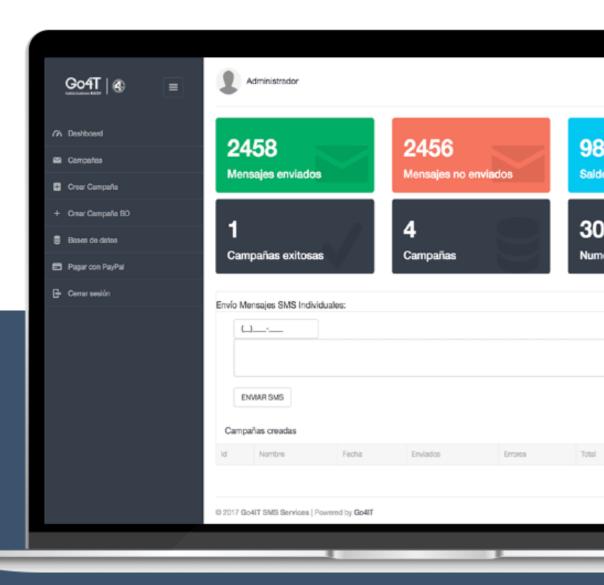

### **Digital Messaging**

Multichannel communication for alerts, two factor authentication, one time password, document submission, promotions, etc.

Whatsapp, SMS, Email, ChatBots

https://abbla.mx

### Establish digital multichannel communication with your audience

Improve communication with your customers through different channels: SMS, WhatsApp, FB Messenger, Telegram, Mail, etc.

Maximize communication with your customers 24 hours a day 7 days a week.

Access is very easy, through our platform, through our API and if you prefer through BOT's.

#### MAIN FUNCTIONALITIES