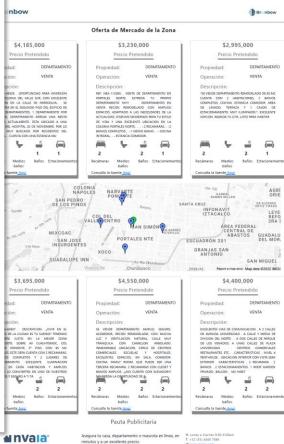

nted to digitalize and enable online processes, adding value and functionality under a fast integration and high security scheme.



**FAST INTEGRATION** 



MULTI PLATAFORM



**SECURITY** 



HIGH AVAILABILITY



**FLEXIBILITY** 



INDIVIDUALIZACIÓN DE SERVICIOS



**SELF-SERVICE** 



ONLINE PAYMENT



We incorporate artificial intelligence and machine learning models to the real estate market.

With our Automated Valuation Models, estimate the commercial value of real estate in real time.

### Obtain in seconds:

















### MÁS QUE UNA OPINIÓN DE VALOR - BRAINBOW.MX

1

# Property values commercial / destructible





### **Area-zone composition**



Pauta Publicitaria

minutos y a un excelente precio.

**▲** nvala



### Market & zone behaviour





### **Market Offering**



# **Data Science Experience**

- Go4IT, through its Artificial Intelligence and Machine Learning business line, has developed its own automated valuation models to estimate commercial, destructible and rental values for residential properties in real time, which learned from professional appraisers, market information, etc. and which is in patent process (No. MX/a/2017/011852).
- These algorithms have been developed in collaboration with INAOE and INFOTEC, supported by CONACyT, audited and qualified by INFOTEC and ITESM, and recognized by CIDE.
- Recognition 1 of 5 success stories for Mexico City within the CONACyT Innovation Stimulus in the 8 years of the program and published in the book "Stimulus Program for Research, Technological Development and Innovation – Results and Success Stor