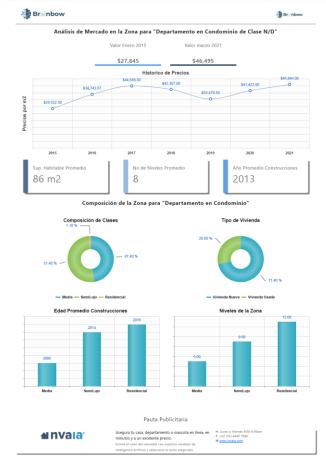

2it.mx



APIs ecosystem oriented to digitalize and enable online processes, adding value and functionality under a fast integration and high security scheme.



**FAST INTEGRATION** 



MULTI PLATAFORM



**SECURITY** 



HIGH AVAILABILITY



**FLEXIBILITY** 



INDIVIDUALIZACIÓN DE SERVICIOS



**SELF-SERVICE** 



ONLINE PAYMENT



We incorporate artificial intelligence and machine learning models to the real estate market.

With our Automated Valuation Models, estimate the commercial value of real estate in real time.

### Obtain in seconds:

















### MÁS QUE UNA OPINIÓN DE VALOR - BRAINBOW.MX

1

# Property values commercial / destructible





### **Area-zone composition**



Pauta Publicitaria

minutos y a un excelente precio.

**▲** nvala



### Market & zone behaviour





### **Market Offering**



# **Data Science Experience**

- Go4IT, through its Artificial Intelligence and Machine Learning business line, has developed its own automated valuation models to estimate commercial, destructible and rental values for residential properties in real time, which learned from professional appraisers, market information, etc. and which is in patent process (No. MX/a/2017/011852).
- These algorithms have been developed in collaboration with INAOE and INFOTEC, supported by CONACyT, audited and qualified by INFOTEC and ITESM, and recognized by CIDE.
- Recognition 1 of 5 success stories for Mexico City within the CONACyT Innovation Stimulus in the 8 years of the program and published in the book "Stimulus Program for Research, Technological Development and Innovati